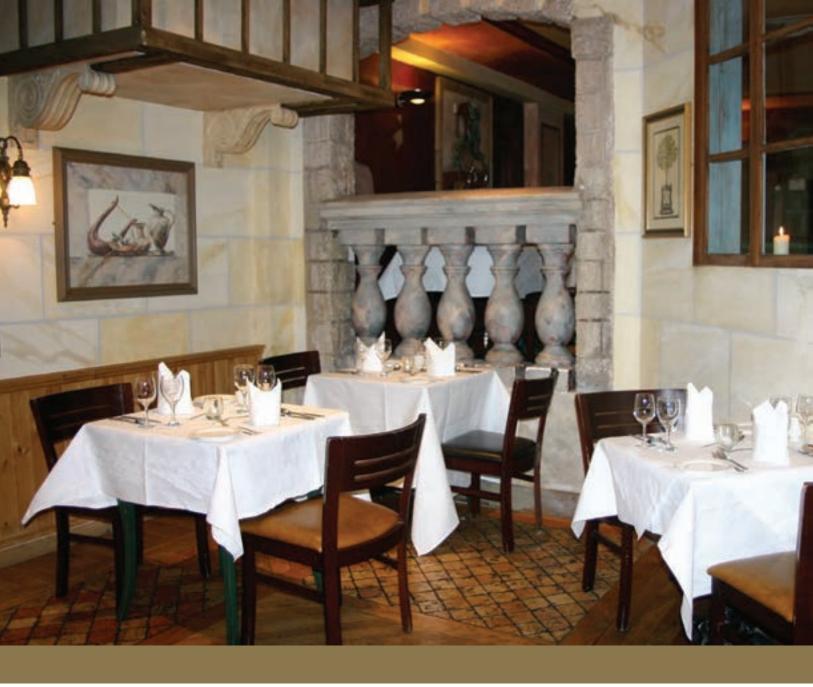

The Olive Tree Restaurant

This is our signature restaurant with its Italian decor and intimate surroundings offering Irish & International cuisine with a focus on seasonal fresh quality produce and providing the perfect dining experience.

At the 4 star Plaza Hotel guests are treated to quality food with creative menus from our Executive Chef and his team who are dedicated to quality and service.

Me Clafferty's E The Vista Café & Bar

With its unique Brasserie style serving a selection of light snacks with a seasonal variation including Homemade Soups, Panninis and Wraps to mouth watering salads and delicious desserts. The Vista Cafe offers Panoramic views of the Dublin & Wicklow mountains where you can take in the breathtaking views with friends while enjoying a cappuccino or cocktail of your choice.