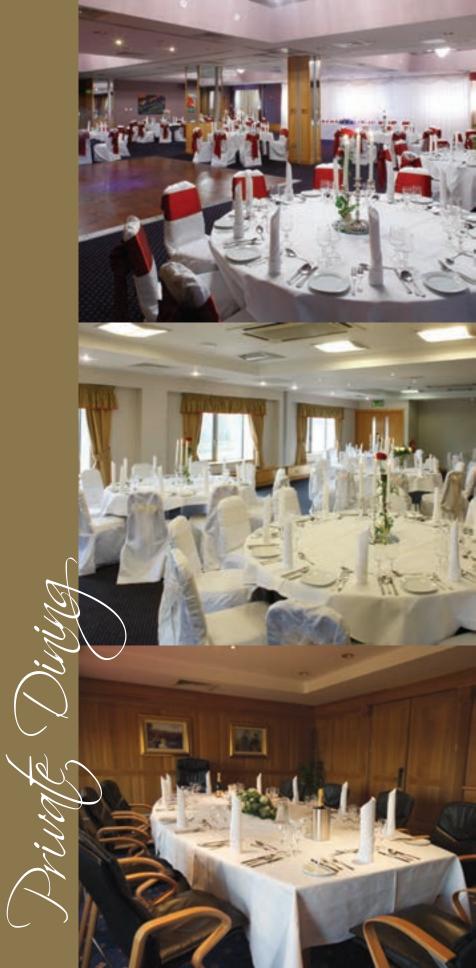

3 田 Rooms & Suife

Whether you are entertaining Business Associates to lunch or Dinner or celebrating a Wedding Reception or Anniversary the banqueting facilities at the Plaza Hotel provide the perfect setting.

Our main Banqueting Suite the Katherine Tynan Suite with its elegant chandeliers low ceilings and large windows facilitates up to 200 guests. Alternatively for private dining you can select the William Russell Suite or the Boardroom for smaller numbers.

The high standard of service, attention to detail and fine cuisine ensure you and your guests of a memorable experience at the 4 Star Plaza Hotel.

Conferences

The 4 star Plaza Hotel has a state of the art Conference Centre which includes 3 Meeting Rooms, a dedicated Boardroom, the Katherine Tynan Suite and 5 Syndicate Rooms facilitating between 5 - 250 delegates.