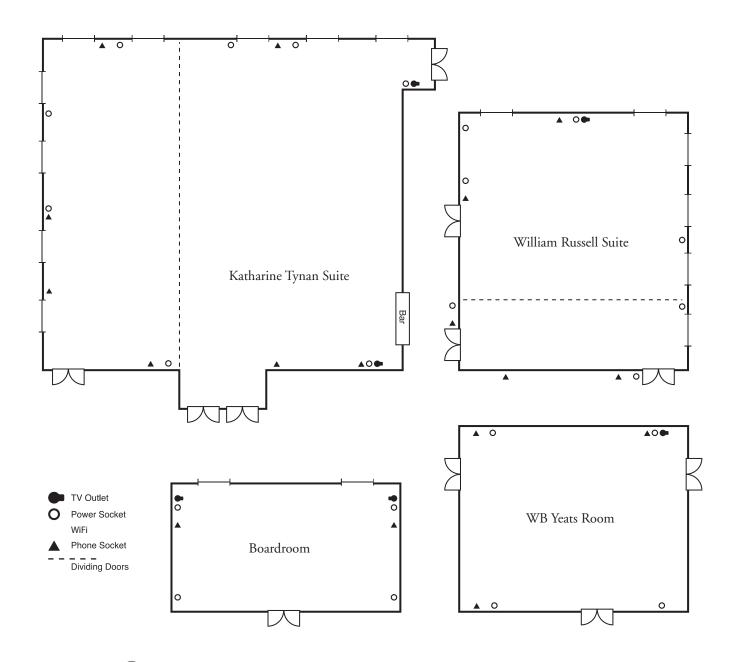

Our main Banqueting Suite the Katherine Tynan Suite with its elegant chandeliers low ceilings and large windows facilitates up to 200 guests. Alternatively for private dining you can select the William Russell Suite or the Boardroom for smaller numbers.

The high standard of service, attention to detail and fine cuisine ensure you and your guests of a memorable experience at the 4 Star Plaza Hotel.

Conferences

The 4 star Plaza Hotel has a state of the art Conference Centre which includes 3 Meeting Rooms, a dedicated Boardroom, the Katherine Tynan Suite and 5 Syndicate Rooms facilitating between 5 - 250 delegates.

Room Ha

|                       | Capacity |                 |               |           |               | Dimentions |          |                |                          |
|-----------------------|----------|-----------------|---------------|-----------|---------------|------------|----------|----------------|--------------------------|
|                       | U-Shaped | Classroom Style | Theatre Style | Boardroom | Banquet Style | Length     | Width    | Ceiling Height | Floor Area<br>sq.m/sq.ft |
| Katherine Tynan Suite |          |                 |               |           |               |            |          |                | 1                        |
| Full Suite            | -        | 120             | 250           | -         | 200           | 18m/58ft   | 15m/49ft | 2.8m/9ft       | 260/2840                 |
| William Russell Suite |          |                 |               |           |               |            |          |                |                          |
| Full Suite            | 50       | 60              | 120           | 45        | 90            | 15m/49ft   | 6m/19ft  | 2.5m/7ft 9"    | 90/930                   |
| Room 1                | 14       | 15              | 20            | 14        | -             | 4m/13ft    | 6m/19ft  | 2.5m/7ft 9"    | 24/240                   |
| Room 2                | 25       | 42              | 70            | 25        | 40            | 11m/36ft   | 6m/19ft  | 2.5m/7ft 9"    | 66/680                   |
| W.B. Yeats Suite      | 25       | 20              | 30            | 20        | -             | 6m/19ft    | 6m/19ft  | 2.5m/7ft 2"    | 24/240                   |
| Boardroom             | -        | -               | -             | 12        | -             | 6m/19ft    | 4m/13ft  | 2.5m/7ft 9"    | 36/360                   |
| Syndicate Rooms       | -        | -               | -             | 6         | -             | -          | -        | -              | -                        |
|                       |          |                 |               |           |               |            |          |                |                          |