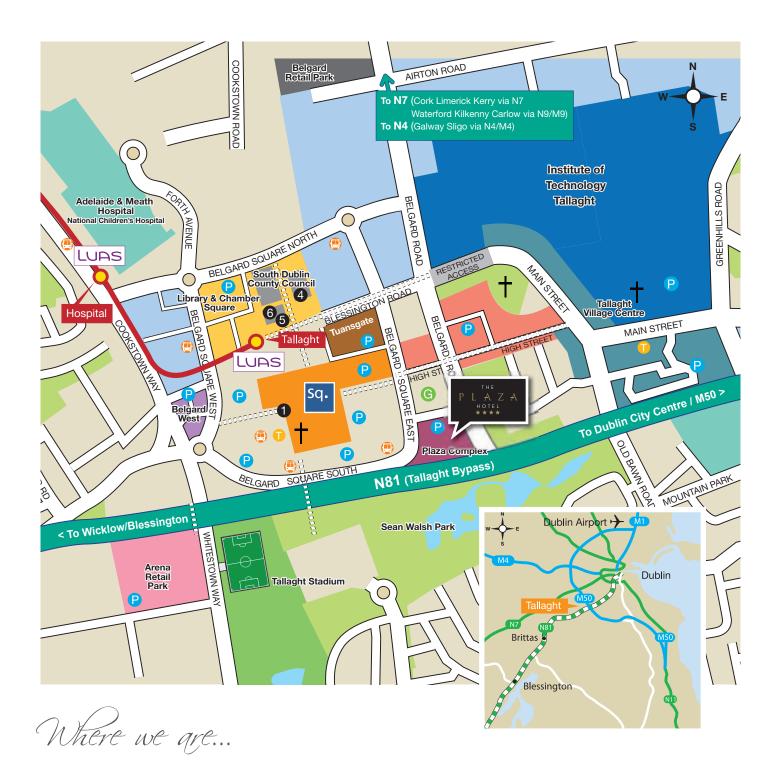

Local Area & Dublin City

The Plaza Hotel is beside Tallaght Hospital, the Institute of Technology Tallaght, the Square Shopping Centre, the Civic Theatre, the Victory Conference Centre, Tallaght Stadium home of Shamrock Rovers, the National Basketball Arena and there are many Business Parks close by.

The 4 star Plaza Hotel Tallaght is ideally situated and easily accessable with our close proximity to the M50, M7 & M4 Motorways. It is located just off the M50 Tallaght exit on the N81 Belgard Road. The Plaza Hotel is approx 20 minutes from Dublin City Centre and Dublin International Airport which is a direct route just off the M50 exit Airport. Dublin Port, Dunlaoire Ferry Port and Connolly Station are all within easy access. It is the ideal choice when travelling to Dublin and with a great choice of fast efficient public transport options direct to the city centre.

Dublin mapped

The Luas Red line is a short distance from the Plaza providing easy access to Dublin City Centre, Heuston & Connolly Station.

Flybus which offers a regular service from Dublin Airport to Tallaght direct.