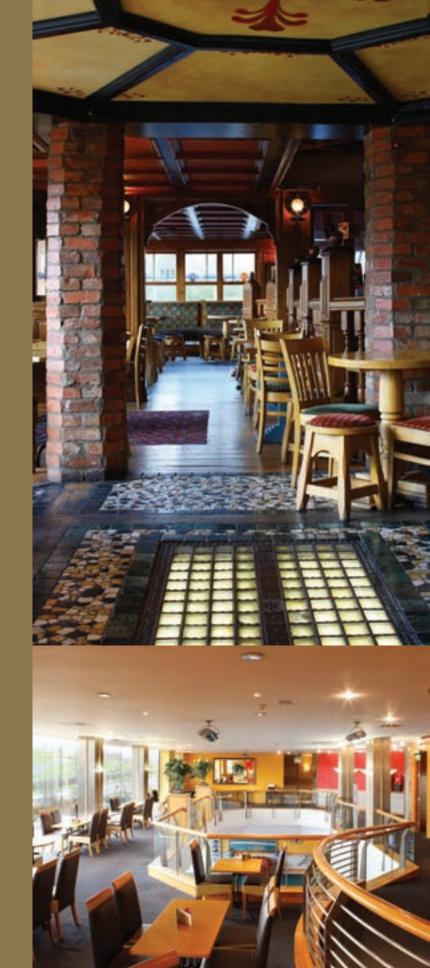

Mc Clafferty's traditional Irish Pub & Restaurant providing a carvery lunch and also an extensive menu including fresh Seafood, Steaks, Poultry etc which is available throughout the day. A place where all the locals like to meet and enjoy a drink while watching the latest sports events on TV or sampling the traditional Irish cuisine in a relaxed and cosy atmosphere.

The high standard of service, attention to detail and fine cuisine ensure you and your guests of a memorable experience at the 4 Star Plaza Hotel.

Conferences

The 4 star Plaza Hotel has a state of the art Conference Centre which includes 3 Meeting Rooms, a dedicated Boardroom, the Katherine Tynan Suite and 5 Syndicate Rooms facilitating between 5 - 250 delegates.